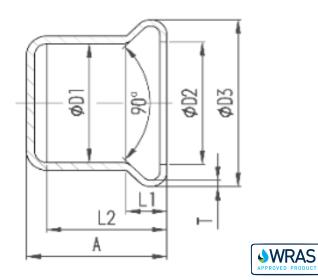

| MPN S  | Cina | D1   | D2   | D3    | D4   | L1  | L2   | L3   | А    |
|--------|------|------|------|-------|------|-----|------|------|------|
|        | Size | Size | Size | Size  | Size | 0.5 | ±1.0 | Size | Size |
| PFEC15 | 15mm | 15.2 | 15.8 | 22.85 | 15   | 6.4 | 20   | 23   | 22.5 |
| PFEC22 | 22mm | 22.2 | 22.8 | 30.90 | 22   | 7.3 | 21   | 24   | 24.5 |
| PFEC28 | 28mm | 28.2 | 28.8 | 37.00 | 28   | 7.1 | 23   | 27   | 26.5 |
| PFEC35 | 35mm | 35.3 | 35.9 | 43.90 | 35   | 7.1 | 26   | 30   | 29.5 |
| PFEC42 | 42mm | 42.3 | 42.9 | 52.8  | 42   | 8.8 | 30   | 34   | 33.5 |
| PFEC54 | 54mm | 54.3 | 54.9 | 64.85 | 54   | 8.8 | 35   | 39   | 38.5 |